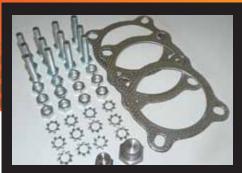

Installation kit includes gaskets, bolts & nuts.

Perforated tube high flow muffler internals supported with a case stiffener.