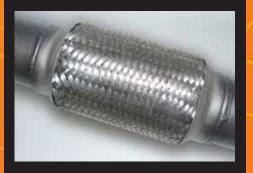

Double braided stainless steel flex joints.

AUSTRALIAN MADE

3 inch mandrel bent tube for maximum gas flow & performance.

Large diameter turbo dump pipe incorporating EGT (1/4" BSP) & O2 (18mm x 1.5mm Pitch) sensor fittings.