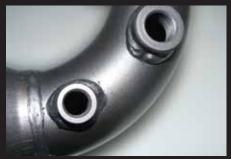

Double braided stainless steel flex joints.

AUSTRALIAN MADE

3 inch mandrel bent tube for maximum gas flow & performance.

Large diameter turbo dump pipe incorporating EGT (1/4" BSP) & O2 (18mm x 1.5mm Pitch) sensor fittings.

Euro 3 diesel high flow 200 CPI metallic substrate catalytic converter.

10mm thick 4 bolt pipe through flange design for perfect fitment accuracy.

All components are boxed for undamaged delivery.

Available in 409 stainless steel or aluminised steel.