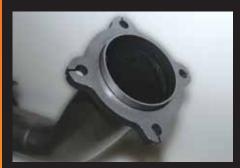

Euro 3 diesel high flow 200 CPI metallic substrate catalytic converter.

10mm thick 4 bolt pipe through flange design for perfect fitment accuracy.

All components are boxed for undamaged delivery.

Available in 409 stainless steel or aluminised steel.

Installation kit includes gaskets, bolts & nuts.

Perforated tube high flow muffler internals supported with a case stiffener.