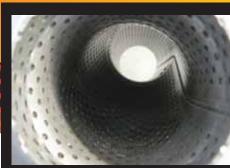

Installation kit includes gaskets, bolts & nuts.

Perforated tube high flow muffler internals supported with a case stiffener.