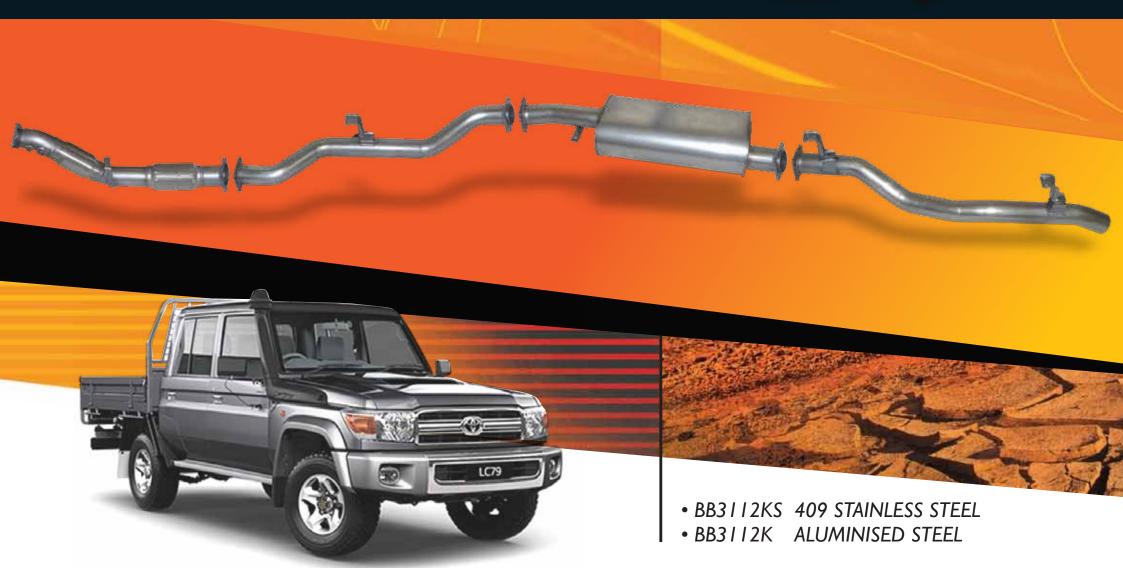

Double braided stainless steel flex joints.

AUSTRALIAN MADE

3 inch mandrel bent tube for maximum gas flow & performance.

Large diameter turbo dump pipe incorporating EGT (1/4" BSP) & O2 (18mm x 1.5mm Pitch) sensor fittings.

Euro 3 diesel high flow 200 CPI metallic substrate catalytic converter.

10mm thick 4 bolt pipe through flange design for perfect fitment accuracy.

All components are boxed for undamaged delivery.

Available in 409 stainless steel or aluminised steel.

Installation kit includes gaskets, bolts & nuts.

Perforated tube high flow muffler internals supported with a case stiffener.