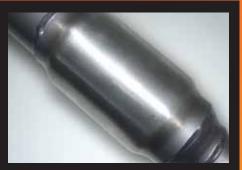

Euro 3 diesel high flow 200 CPI metallic substrate catalytic converter.

10mm thick 4 bolt pipe through flange design for perfect fitment accuracy.

All components are boxed for undamaged delivery.

Available in 409 stainless steel or aluminised steel.

Installation kit includes gaskets, bolts & nuts.

Perforated tube high flow muffler internals supported with a case stiffener.